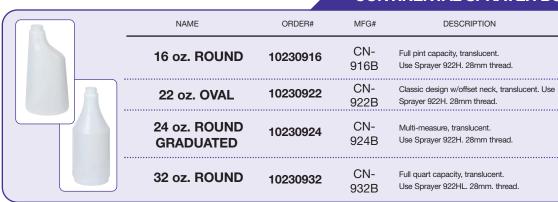

prayer artwork includes a check off grid for identifying contents and a graduation scale for measuring liquids. ORDER# MFG# DESCRIPTION WT/DOZ



| 9" 360°<br>ORBITAL TRIGGER<br>SPRAYER                     | 12409219 | GBO921BW9  | Sprays upside down, on its side and in the upright position.                                         | 150 | 12 lbs. |
|-----------------------------------------------------------|----------|------------|------------------------------------------------------------------------------------------------------|-----|---------|
| 3 PACK<br>ORBITAL TRIGGER<br>SPRAYER AND<br>32 oz. BOTTLE | 12432981 | ORB3298-11 | Industrial quality standard sprayer. Fully adjustable spray pattern. Bottle contains recycled resin. | 12  | 19 lbs. |

#### **CONTINENTAL SPRAYER BOTTLES**



# **SPRAYERS**

### **5 GALLON LIQUID DISPENSING JUGS**

| ORDER#   | MFG#            | DESCRIPTION F                                                                                                                                                                                                                                                                                                                                                                                             | PACK        | WEIGHT |
|----------|-----------------|---------------------------------------------------------------------------------------------------------------------------------------------------------------------------------------------------------------------------------------------------------------------