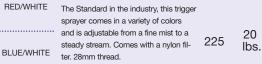

------------------------------------------------------------------------------|----------------------------|---------------|
| CONTINENTAL PROSAFE 3-PACK SPRAYER & BOTTLE | 10239223 | CN-<br>902-3 | Features product check off grid and safety information shown in both English and Spanish. Convenient 3-Pack in practical see-thru polybag. ProSafe 3-Pack consists of model 922H Adjust-O-Spray & 924, 24 oz. bottle. | 96<br>(32<br>sets<br>of 3) | 20.25<br>lbs. |
|                                             |          |              |                                                                                                                                                                                                                       |                            |               |









**PROFESSIONAL ADJUST-O-SPRAY** 10281922 922HL RED/WHITE (9" DIP TUBE) 10284922 WHITE/WHITE

10232303

10282922

Chemical resistant for tougher 10232922 PTMTHL WHITE/WHITE applications





SOLVENT

RESISTANT

10232304 CN -3303

This Leak-Proof, Self - Venting. Adjustable Stream Sprayer delivers a BLUE/ WHITE full 3.3 ml spray with each activation. Easy-pull oversized trigger. It has a 100 compatibility with most chemicals and all parts are polyethylene or polypropylene and 302 stainless metal spring. Tube length is 9 1/2".

19.5

lbs.

WEIGHT

18 lbs.

12 lbs.

100 11 lbs.

100 13.5 lbs.

PACK

200

100



### **DELTA ORBITAL 360° TRIGGER SPRAYERS**

RED/ WHITE

Imagine how easy it will be to spray cleaning products under, around or into awkward, hard-to-reach places. No longer will y