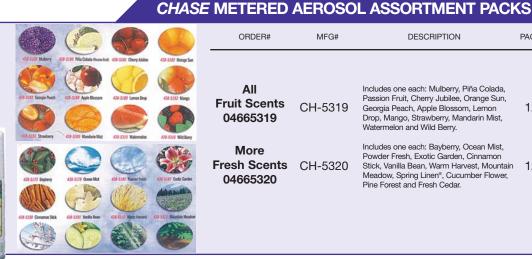

M        | 12   | 8.2 lbs. |
| 04665189 | CH-5189 | LEMON DROP           | 12   | 8.2 lbs. |
| 04665190 | CH-5190 | CINNAMON STICK       | 12   | 8.2 lbs. |
| 04665191 | CH-5191 | VANILLA BEAN         | 12   | 8.2 lbs. |
| 04665192 | CH-5192 | MANGO                | 12   | 8.2 lbs. |
| 04665193 | CH-5193 | STRAWBERRY           | 12   | 8.2 lbs. |
| 04665309 | CH-5309 | MANDARIN MIST        | 12   | 8.2 lbs. |
| 04665310 | CH-5310 | MOUNTAIN MEADOW MIST | 12   | 8.2 lbs. |
| 04665314 | CH-5314 | CUCUMBER FLOWER      | 12   | 8.2 lbs. |
| 04665315 | CH-5315 | WATERMELON           | 12   | 8.2 lbs. |
| 04665316 | CH-5316 | WILD BERRY           | 12   | 8.2 lbs. |
| 04665318 | CH-5318 | SPRING LINEN         | 12   | 8.2 lbs. |
|          |         |                      |      |          |





| ORDER#                           | MFG#    | DESCRIPTION                                                                                                                                                                                                 | PACK | WEIGHT   |
|----------------------------------|---------|-------------------------------------------------------------------------------------------------------------------------------------------------------------------------------------------------------------|------|----------|
| All<br>Fruit Scents<br>04665319  | CH-5319 | Includes one each: Mulberry, Piña Colada,<br>Passion Fruit, Cherry Jubilee, Orange Sun,<br>Georgia Peach, Apple Blossom, Lemon<br>Drop, Mango, Strawberry, Mandarin Mist,<br>Watermelon and Wild Berry.     | 12