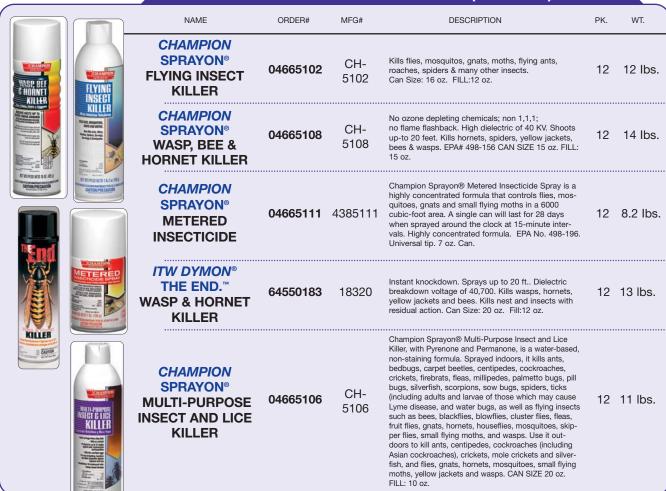

-------------------------------------------------------------------------------------------------------------------------------------------------------------------------------------------------------------------------------------------------------|------|---------------|
| PRESSURE SPRAYER  Will Advanced Programmer  Will Advanced Programmer | 48 oz.<br>THUMB<br>PRESSURE<br>SPRAYERS | 29009143 | F-701 | Professional All-Purpose Sprayer with a comfortable pistol grip and thumb spray control eliminates finger fatigue. Multipurpose sprayer is made of lightweight, poly construction. Features a translucent tank with graphics and complete operating instructions, quick pressurizing pump, and adjustable nozzle. | 8    | 12.25<br>lbs. |

# **PEST CONTROL**

### FLYING INSECT PEST CONTROL (AEROSOL)





|